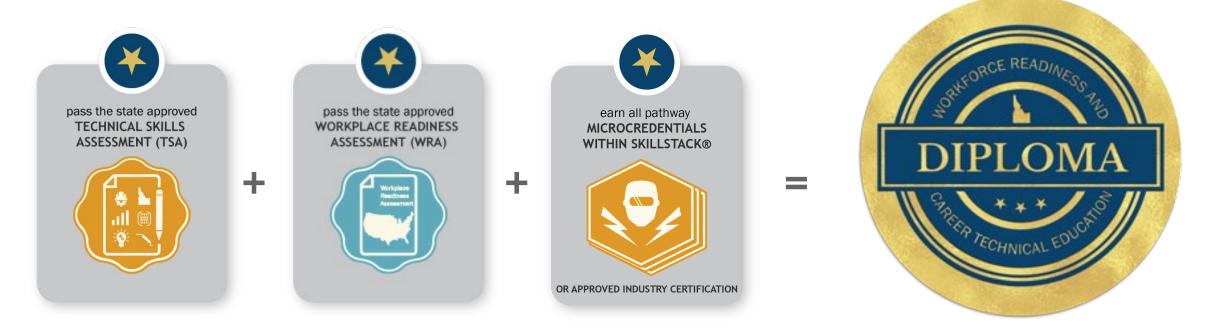

the right employees. (07/10/2020)

   Develop a template for improving work processes. (07/10/2020)

   Analyze customer experiences to identify areas for improvement. (07/10/2020)

   Apply the seven-step process to work decisions. (07/10/2020)

   Apply the eight-step problem-solving process to a work problem. (07/10/2020)



- Download or export badges or certificate
- Share badge(s) in many ways



# **Functionality: Industry**

- Select a region
- Identify badges that meet employer needs
- Send custom recruiting email with desired skills





# SkillStack® badges issued (n=116,386)



Over 32,000 unique learners have been awarded at least one digital badge in SkillStack®!

# **Workforce Readiness and CTE Diploma**

Juniors or seniors who complete a CTE pathway are eligible if they:





# 2,394 diplomas issued





### What comes next?

### Industry partnerships

Annual enhancements for stakeholders (industry, educators, learners)\*

Skills-based hiring

Digital ecosystem



Statewide summit: CLR and digital ecosystem





# **Power Learner Potential Organization Award**







## **Questions?**

Speaker Name

Email | Phone | Website

# **Open Badge Metadata**





Framework a badge has been assessed against

Badge Criteria Skills completed to earn the badge

Badge Description Description of the badge

Badge Name Name of the badge

Evidence URL Badge earner's unique evidence (optional)

Expiration Date Whether the badge has expired

**Issue Date** When the badge was issued (or revoked)

**Issuer** Details about the organization issuing the badge

**Recipient** A verif