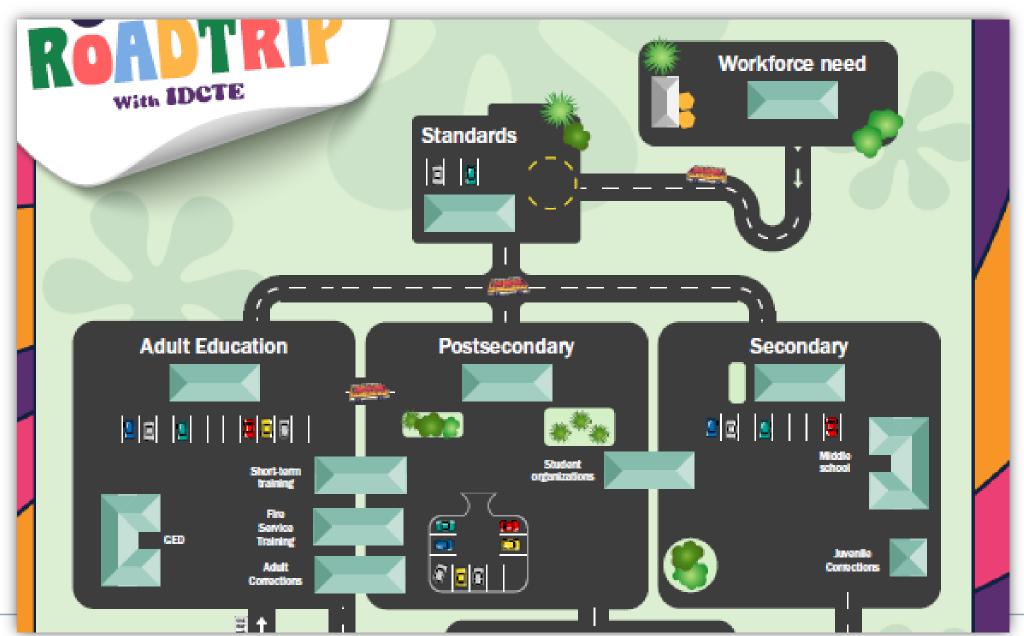

## **Career exploration**

Board-approved professional development course prepares Idaho teachers to deliver the First Steps Standards in newly required career exploration courses for 7th/8th graders