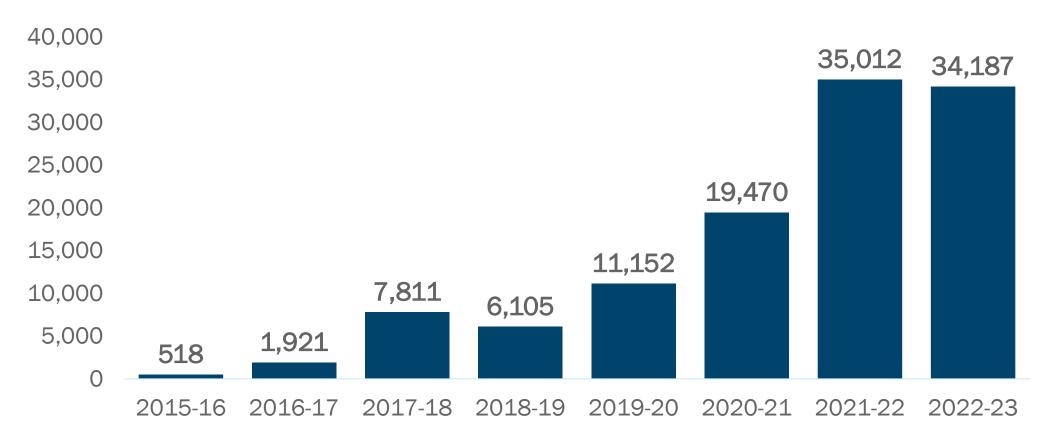

eagues, employers, and more!

- Track progress towards a stacked badges
- See date completed for skills and badges
- Completed Skills

  Managing Processes

  Skills Completed

   Match job assignments to the right employees. (07/10/2020)

   Develop a template for improving work processes. (07/10/2020)

   Analyze customer experiences to identify areas for improvement. (07/10/2020)

   Apply the seven-step process to work decisions. (07/10/2020)

   Apply the eight-step problem-solving process to a work problem. (07/10/2020)



- Download or export badges or certificate
- Share badge(s) in many ways



# **Functionality: Industry**

- Select a region
- Identify badges that meet employer needs
- Send custom recruiting email with desired skills





# SkillStack® badges issued (n=116,386)



Over 32,000 unique learners have been awarded at least one digital badge in SkillStack®!

# **Workforce Readiness and CTE Diploma**

Juniors or seniors who complete a CTE pathway are eligible if they:





# 2,394 diplomas issued





### What comes next?

### Industry partnerships

Annual enhancements for stakeholders (industry, educators, learners)\*

Skills-based hiring

Digital ecosystem



Statewide summit: CLR and digital ecosystem





# **Power Learner Potential Organization Award**







## **Questions?**

Speaker Name

Email | Phone | Website

# **Open Badge Metadata**





Framework a badge has been assessed against

Badge Criteria Skills completed to earn the badge

Badge Description Description of the badge

Badge Name Name of the badge

Evidence URL Badge earner's unique e