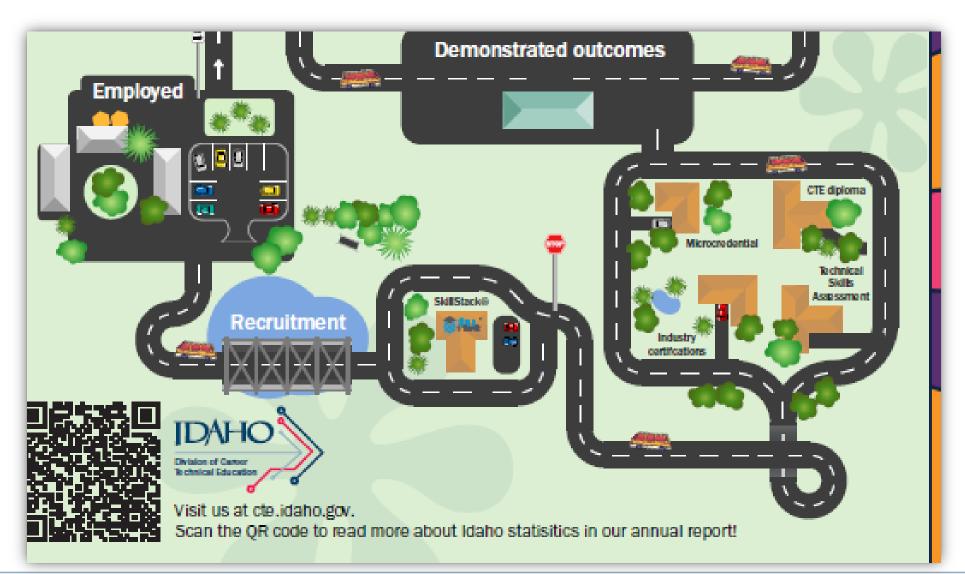

icipation in Career Technical Student Organizations (CTSO) and Professional Associations
  - 1.1.1 Explore the role of professional organizations and/or associations in the law enforcement industry.
  - 1.1.2 Participate in content-aligned CTSO.
  - 1.1.3 Participate in a CTSO event at the local level or above.
  - 1.1.4 Engage in career exploration and development through CTSO participation.



### Math standards crosswalk

- Pilot project during one of our Connect pre-conferences
- Math teachers alongside Accounting and Pre-engineering teachers
- CTE teachers may be able to award math badges based on mastery, think construction, and geometry for framing a roof
- Integrate CTE tasks into math courses and vice versa
- Math and CTE teachers co-teaching
- Exploring over the next year











## **Policy and Definitions**

Idaho State Board of Education III. E. Certificates and Degrees (2022)

1.a. Microcredentials

1.a.i. Stacked Microcredential

1.a.ii. Digital Badge





Digital badge is to microcredential as diploma is to degree



### The basics

### Microcredential

Credentials awarded for mastery of defined skills or concepts, including career technical and academic skills.

# Digital Badge

A visual representation of a microcredential or stacked microcredential.



#### **Assess and validate**



Educators assess, validate and track mastery of defined skills and concepts using SkillStack®.



#### **Demonstrate and earn**



#### **Leading Others**

Issued 1/25/2022

#### Required skills:

- Formulate a strategy for developing a climate of mutual trust.
- Identify a