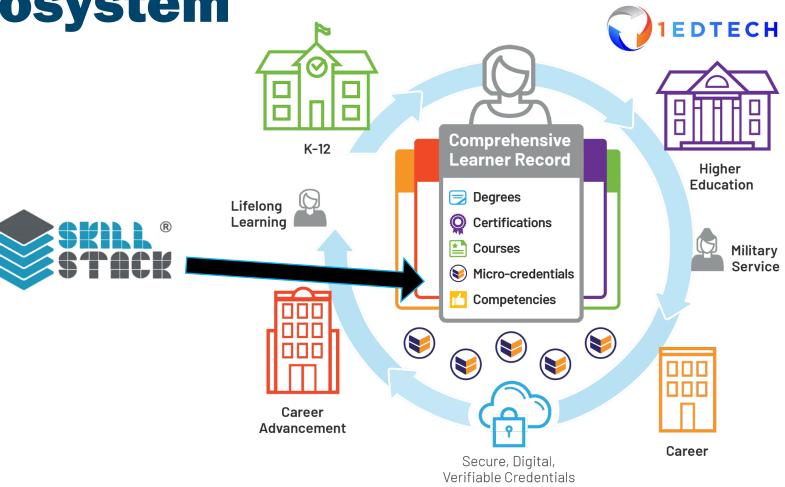

2020)

   Apply the eight-step problem-solving process to a work problem. (07/10/2020)



- Download or export badges or certificate
- Share badge(s) in many ways



# **Functionality: Industry**

- Select a region
- Identify badges that meet employer needs
- Send custom recruiting email with desired skills





# SkillStack® badges issued (n=116,386)



Over 32,000 unique learners have been awarded at least one digital badge in SkillStack®!

# **Workforce Readiness and CTE Diploma**

Juniors or seniors who complete a CTE pathway are eligible if they:





# 2,394 diplomas issued





### What comes next?

### Industry partnerships

Annual enhancements for stakeholders (industry, educators, learners)\*

Skills-based hiring

Digital ecosystem



Statewide summit: CLR and digital ecosystem





# **Power Learner Potential Organization Award**







## **Questions?**

Speaker Name

Email | Phone | Website

# **Open Badge Metadata**





Framework a badge has been assessed against

Badge Criteria Skills completed to earn the badge

Badge Description Description of the badge

Badge Name Name of the badge

Evidence URL Badge earner's unique evidence (optional)

Expiration Date Whether the badge has expired

**Issue Date** When the badge was issued (or revoked)

**Issuer** Details about the organization issuing the badge

**Recipient** A verifiable reference to the recipient

Tags Searchable tags

#### **Advanced Wound Care**

Issued on 08/23/2021 Issued by North Idaho College





### **Student outcomes**

Results posted on website/portal

- Statewide/District Results
- Statewid