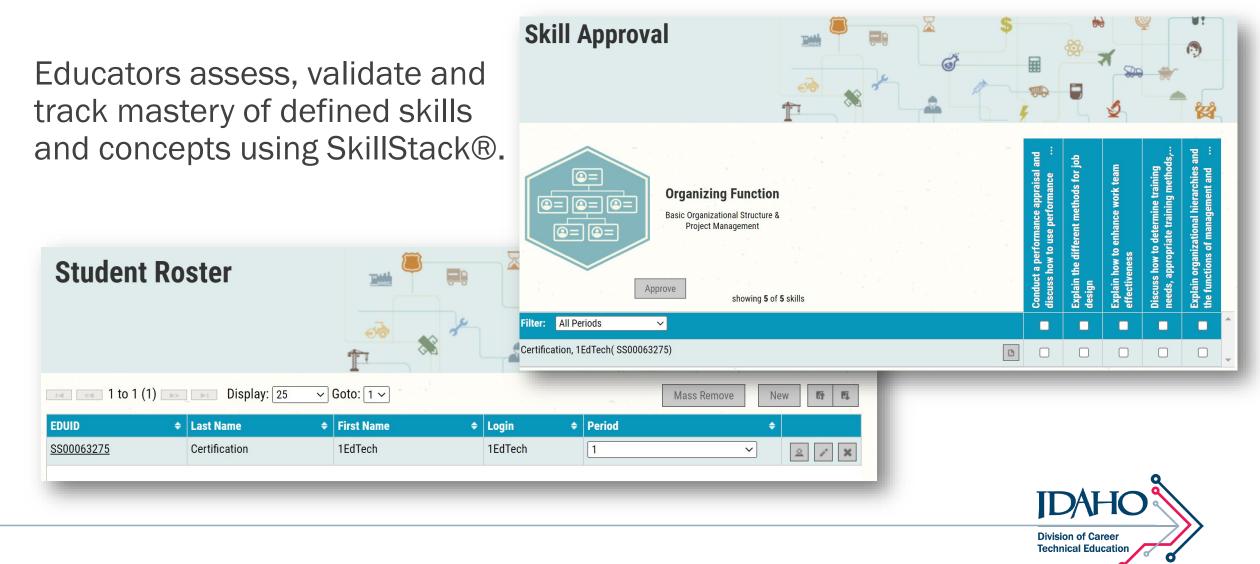

ading Others**

Issued 1/25/2022

#### Required skills:

- Formulate a strategy for developing a climate of mutual trust.
- Identify and meet employee motivational needs.
- Participate in and identify the four stages of team development.
- Write and communicate performance expectations.
- Lead supportive and corrective coaching sessions.

#### Build a portfolio



#### **Export and share**



Colleagues



Digital wallet



Email



Employers



Facebook



LinkedIn



Potential clients



Twitter



Webpage

And more!

#### **Explore and recruit**



Idaho employers can request a login, identify microcredentials specific to their hiring needs, and send a customized email to potential candidates that possess the desired skills.



### skillstack.idaho.gov

## **Functionality: Educators**



### **Functionality: Learners**

Learners can track their progress in a unique portfolio and share badges with family, friends, colleagues, employers, and more!

- Track progress towards a stacked badges
- See date completed for skills and badges
- Completed Skills

  Managing Processes

  Skills Completed

   Match job assignments to the right employees. (07/10/2020)

   Develop a template for improving work processes. (07/10/2020)

   Analyze customer experiences to identify areas for improvement. (07/10/2020)

   Apply the seven-step process to work decisions. (07/10/2020)

   Apply the eight-step problem-solving process to a work problem. (07/10/2020)



- Download or export badges or certificate
- Share badge(s) in many ways



# **Functionality: Industry**

- Select a region
- Iden